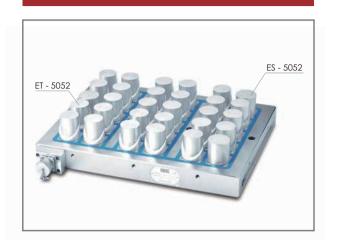

ES-5052

Diameter 50 mm fix pole extension with height 52 mm

ET-5052

Diameter 50 mm autoshim pole extension with height 52 mm

EE-5020

50x50 mm fix pole extension with height 20 mm and step

EA-5020

50x50 mm fix pole extension with height 20 mm