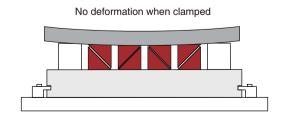

#### Mobile pole extensions

The new and improved ET pole extension has increased the performance of the original ET by 20%. Total adjustment is 6 mm.

Workpiece

Mobile pole extension (auto-shim pole)

Fixed pole extension