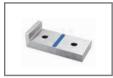

## • Auto-shim pole extensions

EV-5020

50x50 mm fix pole extension with height 20 mm

EW-5020

50x50 mm fix pole extension with height 20 mm and step

EX-5020

50x50 mm fix pole extension with height 20 mm and step

ES-5052

Diameter 50 mm fix pole extension with height 52 mm

ET-5052

Diameter 50 mm autoshim pole extension with height 52 mm

EE-5020

50x50 mm fix pole extension with height 20 mm and step

EA-5020

50x50 mm fix pole extension with height 20 mm

EA-5050

50x50 mm fix pole extension with height 50 mm

EC-5050

50x50 mm auto-shim pole extension with height 50 mm