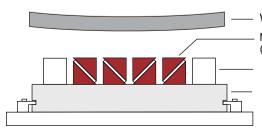

#### Mobile pole extensions

The new and improved ET pole extension has increased the performance of the original ET by 20%. Total adjustment is 6 mm.

Workpiece

Mobile pole extension (auto-shim pole)

Fixed pole extension

Chuck