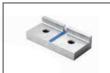

#### Mobile pole extensions

The new and improved ET pole extension has increased the performance of the original ET by 20%. Total adjustment is 6 mm.

Workpiece

Mobile pole extension (auto-shim pole)

Fixed pole extension