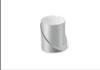

ES-5052

Diameter 50 mm fix pole extension with height 52 mm

ET-5052

Diameter 50 mm autoshim pole extension with height 52 mm

EE-5020

50x50 mm fix pole extension with height 20 mm and step

EA-5020

50x50 mm fix pole extension with height 20 mm

#### Fix pole extensions

ES fixed and ET self shimming pole extensions using the built in threaded rod which does not require tools to install or remove.

#### Mobile pole extensions

The new and improved ET pole extension has increased the performance of the original ET by 20%. Total adjustment is 6 mm.

Workpiece

Mobile pole extension (auto-shim pole)

Fixed pole extension