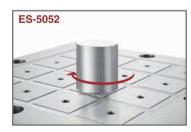

ES-5052

Diameter 50 mm fix pole extension with height 52 mm

ET-5052

Diameter 50 mm autoshim pole extension with height 52 mm

EE-5020

50x50 mm fix pole extension with height 20 mm and step

EA-5020

50x50 mm fix pole extension with height 20 mm

#### Fix pole extensions

ES fixed and ET self shimming pole extensions using the built in threaded rod which does not require tools to install or remove.