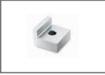

## • Auto-shim pole extensions

EV-5020

50x50 mm fix pole extension with height 20 mm

EW-5020

50x50 mm fix pole extension with height 20 mm and step

EX-5020

50x50 mm fix pole extension with height 20 mm and step

ES-5052

Diameter 50 mm fix pole extension with height 52 mm

ET-5052

Diameter 50 mm autoshim pole extension with height 52 mm

EE-5020

50x50 mm fix pole extension with height 20 mm and step

EA-5020

50x50 mm fix pole extension with height 20 mm

EA-5050

50x50 mm fix pole extension with height 50 mm

EC-5050

50x50 mm auto-shim pole extension with height 50 mm