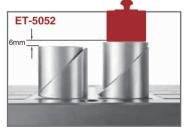

#### Mobile pole extensions

The new and improved ET pole extension has increased the performance of the original ET by 20%. Total adjustment is 6 mm.

Workpiece

Mobile pole extension (auto-shim pole)

Fixed pole extension