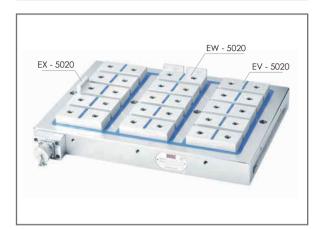

## • Auto-shim pole extensions

EV-5020

50x50 mm fix pole extension with height 20 mm

EW-5020

50x50 mm fix pole extension with height 20 mm and step

EX-5020

50x50 mm fix pole extension with height 20 mm and step